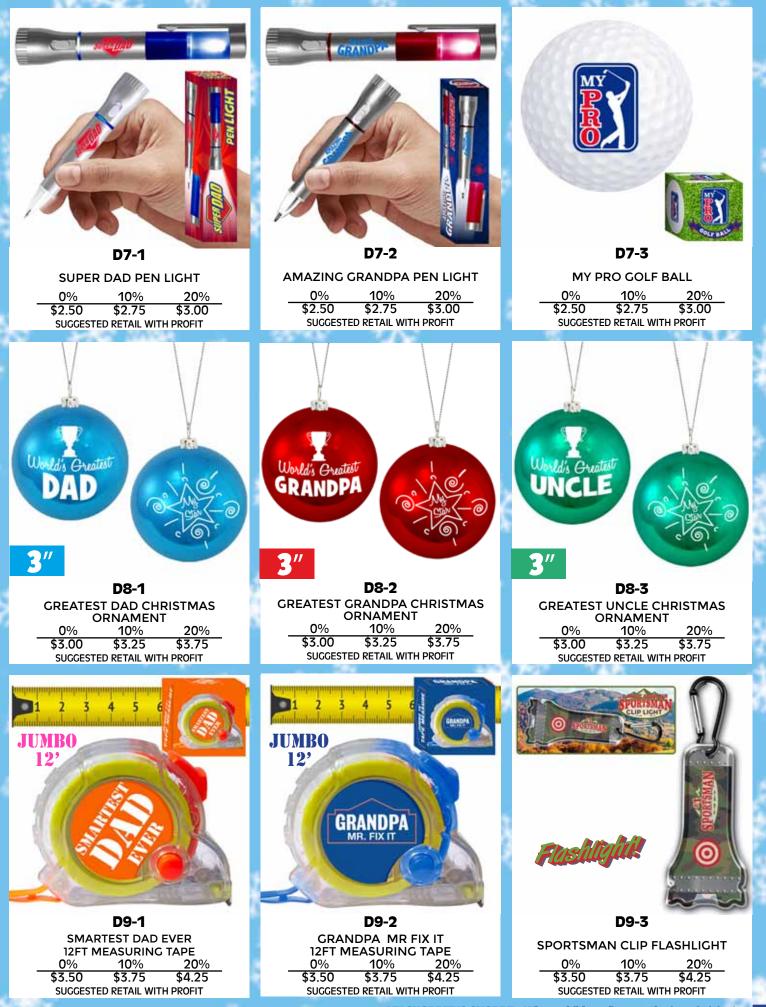

I LOVE YOU PAPERWEIGHT 0% 10% 20% \$10.00 \$11.00 \$12.00 SUGGESTED RETAIL WITH PROFIT

LIL' SHOPPER'S SHOPPE - Where children discover the joy of giving! • 7

|   |                                                                                                                                                                                               | 76 76                                                                                                                                         | 10 CARA                                                                                                                                   |
|---|-----------------------------------------------------------------------------------------------------------------------------------------------------------------------------------------------|-----------------------------------------------------------------------------------------------------------------------------------------------|-------------------------------------------------------------------------------------------------------------------------------------------|
| 5 |                                                                                                                                                                                               | Magnets                                                                                                                                       | Magnets                                                                                                                                   |
|   | AWESOME DAD                                                                                                                                                                                   | All American<br>Hero<br>DOOD<br>EMBOSSED MAGNET                                                                                               | All American<br>Hero<br>CRANDCRAA<br>* * EMBOSSED MAGNET * * *<br>D4-2                                                                    |
|   | D2-1                                                                                                                                                                                          | D4-1                                                                                                                                          |                                                                                                                                           |
|   | AWSOME DAD PVC CLIP           0%         10%         20%           \$0.50         \$0.50         \$0.50           SUGGESTED RETAIL WITH PROFIT         \$000000000000000000000000000000000000 | DAD MY HERO MAGNET           0%         10%         20%           \$1.00         \$1.00         \$1.25           SUGGESTED RETAIL WITH PROFIT | ALL AMERICAN GRANDPA MAGNET          0%       10%       20%         \$1.00       \$1.00       \$1.25         SUGGESTED RETAIL WITH PROFIT |
|   | PEST                                                                                                                                                                                          | BEST                                                                                                                                          |                                                                                                                                           |
| 2 | D5-1                                                                                                                                                                                          | D5-2                                                                                                                                          | D5-3                                                                                                                                      |
|   | #1 BEST STAR DAD TROPHY                                                                                                                                                                       | #1 BEST GRANDPA TROPHY                                                                                                                        | DAD POP-UP PHONE STAND                                                                                                                    |
| Ì | 0% 10% 20%<br>\$1.50 \$1.50 \$1.75<br>SUGGESTED RETAIL WITH PROFIT                                                                                                                            | 0% 10% 20%<br>\$1.50 \$1.50 \$1.75<br>SUGGESTED RETAIL WITH PROFIT                                                                            | 0% 10% 20%<br>\$1.50 \$1.50 \$1.75<br>SUGGESTED RETAIL WITH PROFIT                                                                        |
|   | DAD'S DOL'EH                                                                                                                                                                                  | CHANDPASCHILANDACHS                                                                                                                           |                                                                                                                                           |
|   | F5 BOD BOT CT<br>B6-1                                                                                                                                                                         | FA 45494731 A<br>F5<br>D6-2                                                                                                                   | BEST<br>TEACHER<br>EVER<br>KENCHAIN                                                                                                       |
|   | DAD'S MONEY CLIP                                                                                                                                                                              | GRANDPA'S MONEY CLIP                                                                                                                          | TEACHER APPLE KEYCHAIN                                                                                                                    |
| ė | 0% 10% 20%<br>\$2.00 \$2.25 \$2.50<br>SUGGESTED RETAIL WITH PROFIT                                                                                                                            | 0% 10% 20%<br>\$2.00 \$2.25 \$2.50<br>SUGGESTED RETAIL WITH PROFIT                                                                            | 0% 10% 20%<br>\$2.00 \$2.25 \$2.50<br>SUGGESTED RETAIL WITH PROFIT                                                                        |