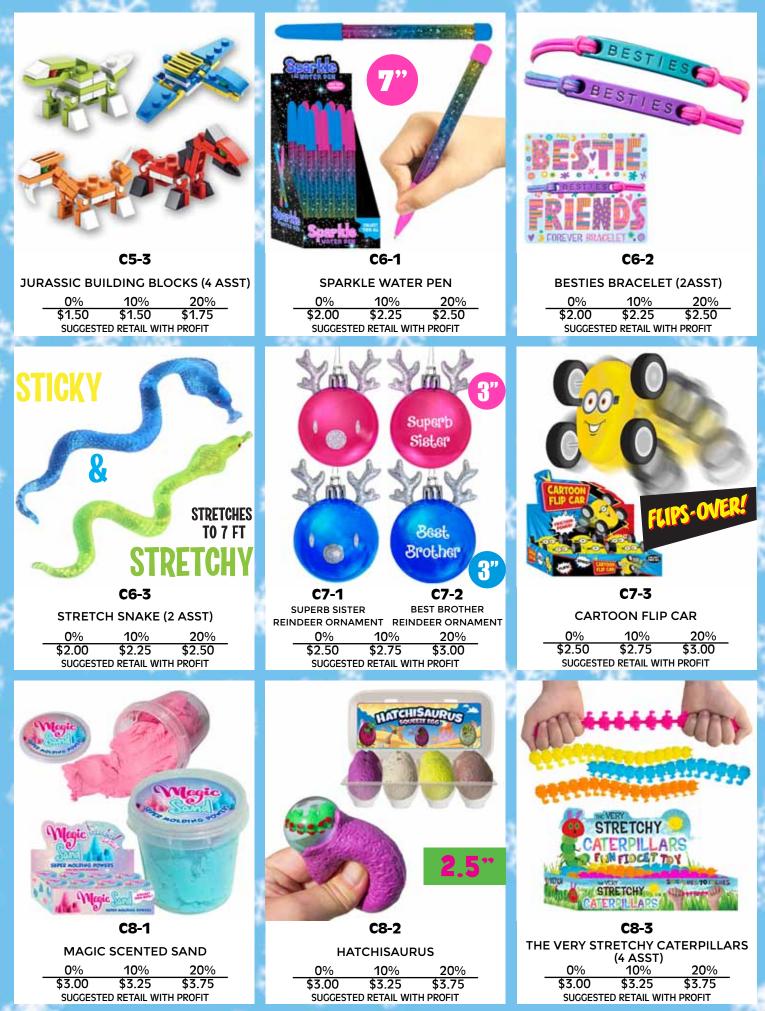

ģ

100

10 • LIL' SHOPPER'S SHOPPE - Where children discover the joy of giving!

C3-1

INCREDIBLE BURP PUTTY 0% 10% 20% \$0.75 \$0.75 \$0.75 SUGGESTED RETAIL WITH PROFIT

AMAZING SISTER AND BROTHER PEN

|                              | 0%     | 10%    | 20%    |  |
|------------------------------|--------|--------|--------|--|
|                              | \$1.00 | \$1.00 | \$1.25 |  |
| SUGGESTED RETAIL WITH PROFIT |        |        |        |  |
|                              |        |        |        |  |

C4-2

XTREME SUPER SPORT BALL (3 ASST) 0% 10% 20% \$1.00 \$1.00 \$1.25 SUGGESTED RETAIL WITH PROFIT

C4-3

| SPARKLY HEART RINGS          |        |        |  |
|------------------------------|--------|--------|--|
| 0%                           | 10%    | 20%    |  |
| \$1.00                       | \$1.00 | \$1.25 |  |
| SUGGESTED RETAIL WITH PROFIT |        |        |  |

C4-4 TIFFANY EARRINGS 0% 10% 20% \$1.00 \$1.00 \$1.25 SUGGESTED RETAIL WITH PROFIT

|  | GLOW | ME | SLIME |
|--|------|----|-------|
|--|------|----|-------|

| 0%       | 10%          | 20%       |
|----------|--------------|-----------|
| \$1.50   | \$1.50       | \$1.75    |
| SUGGESTE | D RETAIL WIT | TH PROFIT |