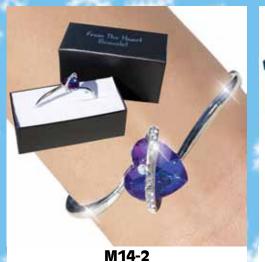

CRYSTAL HOOP BRACELET 0% 10% 20% \$6.00 \$6.75 \$7.50 SUGGESTED RETAIL WITH PROFIT

M15-1

I LOVE YOU CRYSTAL HEART NECKLACE

| 0%                           | 10%    | 20%    |  |  |
|------------------------------|--------|--------|--|--|
| \$7.00                       | \$7.75 | \$8.50 |  |  |
| SUGGESTED RETAIL WITH PROFIT |        |        |  |  |
|                              |        |        |  |  |