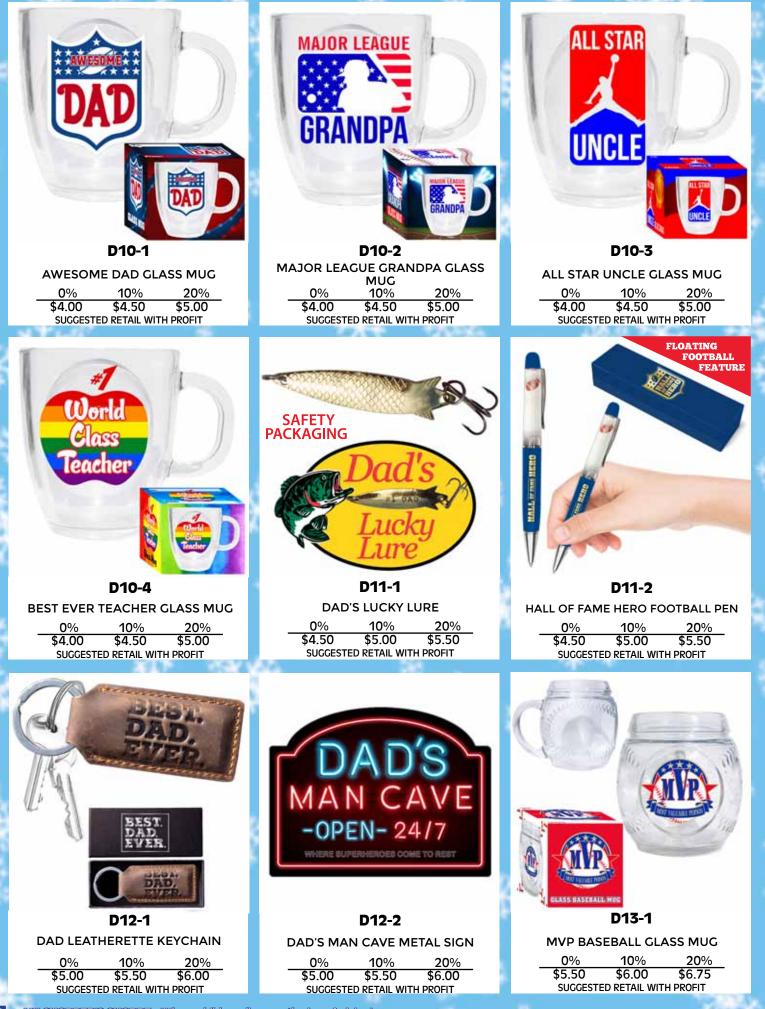

I LOVE YOU PAPERWEIGHT 0% 10% 20% \$10.00 \$11.00 \$12.00 SUGGESTED RETAIL WITH PROFIT

LIL' SHOPPER'S SHOPPE - Where children discover the joy of giving! • 7

|   |                                                                                                                                                                                               | 76 76                                                                                                                                         | 10 CARA                                                                                                                                   |
|---|-----------------------------------------------------------------------------------------------------------------------------------------------------------------------------------------------|-----------------------------------------------------------------------------------------------------------------------------------------------|-------------------------------------------------------------------------------------------------------------------------------------------|
| 5 |                                                                                                                                                                                               | Magnets                                                                                                                                       | Magnets                                                                                                                                   |
|   | AWESOME DAD                                                                                                                                                                                   | All American<br>Hero<br>DOOD<br>EMBOSSED MAGNET                                                                                               | All American<br>Hero<br>CRANDCRAA<br>* * EMBOSSED MAGNET * * *<br>D4-2                                                                    |
|   | D2-1                                                                                                                                                                                          | D4-1                                                                                                                                          |                                                                                                                                           |
|   | AWSOME DAD PVC CLIP           0%         10%         20%           \$0.50         \$0.50         \$0.50           SUGGESTED RETAIL WITH PROFIT         \$000000000000000000000000000000000000 | DAD MY HERO MAGNET           0%         10%         20%           \$1.00         \$1.00         \$1.25           SUGGESTED RETAIL WITH PROFIT | ALL AMERICAN GRANDPA MAGNET          0%       10%       20%         \$1.00       \$1.00       \$1.25         SUGGESTED RETAIL WITH PROFIT |
|   | PEST                                                                                                                                                                                          | BEST                                                                                                                                          |                                                                                                                                           |
| 2 | D5-1                                                                                                                                                                                          | D5-2                                                                                                                                          | D5-3                                                                                                                                      |
|   | #1 BEST STAR DAD TROPHY                                                                                                                                                                       | #1 BEST GRANDPA TROPHY                                                                                                                        | DAD POP-UP PHONE STAND                                                                                                                    |
| Ì | 0% 10% 20%<br>\$1.50 \$1.50 \$1.75<br>SUGGESTED RETAIL WITH PROFIT                                                                                                                            | 0% 10% 20%<br>\$1.50 \$1.50 \$1.75<br>SUGGESTED RETAIL WITH PROFIT                                                                            | 0% 10% 20%<br>\$1.50 \$1.50 \$1.75<br>SUGGESTED RETAIL WITH PROFIT                                                                        |
|   | DAD'S DOL'EH                                                                                                                                                                                  | CHANDPASCHILANDACHS                                                                                                                           |                                                                                                                                           |
|   | F5 BOD BOT CT<br>B6-1                                                                                                                                                                         | FA 45494731 A<br>F5<br>D6-2                                                                                                                   | BEST<br>TEACHER<br>EVER<br>KENCHAIN                                                                                                       |
|   | DAD'S MONEY CLIP                                                                                                                                                                              | GRANDPA'S MONEY CLIP                                                                                                                          | TEACHER APPLE KEYCHAIN                                                                                                                    |
| ė | 0% 10% 20%<br>\$2.00 \$2.25 \$2.50<br>SUGGESTED RETAIL WITH PROFIT                                                                                                                            | 0% 10% 20%<br>\$2.00 \$2.25 \$2.50<br>SUGGESTED RETAIL WITH PROFIT                                                                            | 0% 10% 20%<br>\$2.00 \$2.25 \$2.50<br>SUGGESTED RETAIL WITH PROFIT                                                                        |