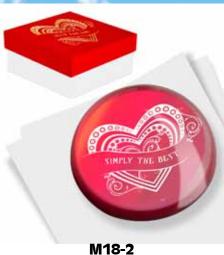

I LOVE YOU PAPERWEIGHT 0% 10% 20% \$10.00 \$11.00 \$12.00 SUGGESTED RETAIL WITH PROFIT

LIL' SHOPPER'S SHOPPE - Where children discover the joy of giving! • 7

|   |                                                                                                                                                                                               | 76 76                                                                                                                                         | 10 CARA                                                                                                                                   |
|---|-----------------------------------------------------------------------------------------------------------------------------------------------------------------------------------------------|-----------------------------------------------------------------------------------------------------------------------------------------------|-------------------------------------------------------------------------------------------------------------------------------------------|
| 5 |                                                                                                                                                                                               | Magnets                                                                                                                                       | Magnets                                                                                                                                   |
|   | AWESOME DAD                                                                                                                                                                                   | All American<br>Hero<br>DOOD<br>EMBOSSED MAGNET                                                                                               | All American<br>Hero<br>CRANDCRAA<br>* * EMBOSSED MAGNET * * *<br>D4-2                                                                    |
|   | D2-1                                                                                                                                                                                          | D4-1                                                                                                                                          |                                                                                                                                           |
|   | AWSOME DAD PVC CLIP           0%         10%         20%           \$0.50         \$0.50         \$0.50           SUGGESTED RETAIL WITH PROFIT         \$000000000000000000000000000000000000 | DAD MY HERO MAGNET           0%         10%         20%           \$1.00         \$1.00         \$1.25           SUGGESTED RETAIL WITH PROFIT | ALL AMERICAN GRANDPA MAGNET          0%       10%       20%         \$1.00       \$1.00       \$1.25         SUGGESTED RETAIL WITH PROFIT |
|   | PEST                                                                                                                                                                                          | BEST                                                                                                                                          |                                                                                                                                           |
| 2 | D5-1                                                                                                                                                                                          | D5-2                                                                                                                                          | D5-3                                                                                                                                      |
|   | #1 BEST STAR DAD TROPHY                                                                                                                                                                       | #1 BEST GRANDPA TROPHY                                                                                                                        | DAD POP-UP PHONE STAND                                                                                                                    |
| Ì | 0% 10% 20%<br>\$1.50 \$1.50 \$1.75<br>SUGGESTED RETAIL WITH PROFIT                                                                                                                            | 0% 10% 20%<br>\$1.50 \$1.50 \$1.75<br>SUGGESTED RETAIL WITH PROFIT                                                                            | 0% 10% 20%<br>\$1.50 \$1.50 \$1.75<br>SUGGESTED RETAIL WITH PROFIT                                                                        |
|   | DAD'S DOL'EH                                                                                                                                                                                  | CHANDPASCHILANDACHS                                                                                                                           |                                                                                                                                           |
|   | F5 BOD BOT CT<br>B6-1                                                                                                                                                                         | FA 45494731 A<br>F5<br>D6-2                                                                                                                   | BEST<br>TEACHER<br>EVER<br>KENCHAIN                                                                                                       |
|   | DAD'S MONEY CLIP                                                                                                                                                                              | GRANDPA'S MONEY CLIP                                                                                                                          | TEACHER APPLE KEYCHAIN                                                                                                                    |
| ė | 0% 10% 20%<br>\$2.00 \$2.25 \$2.50<br>SUGGESTED RETAIL WITH PROFIT                                                                                                                            | 0% 10% 20%<br>\$2.00 \$2.25 \$2.50<br>SUGGESTED RETAIL WITH PROFIT                                                                            | 0% 10% 20%<br>\$2.00 \$2.25 \$2.50<br>SUGGESTED RETAIL WITH PROFIT                                                                        |