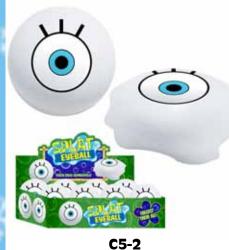

 SPLAT EYEBALL

 0%
 10%
 20%

 \$1.50
 \$1.50
 \$1.75

 SUGGESTED RETAIL WITH PROFIT

12 • LIL' SHOPPER'S SHOPPE - Where children discover the joy of giving!

LLL' SHOPPER'S SHOPPE - Where children discover the joy of giving! • 15