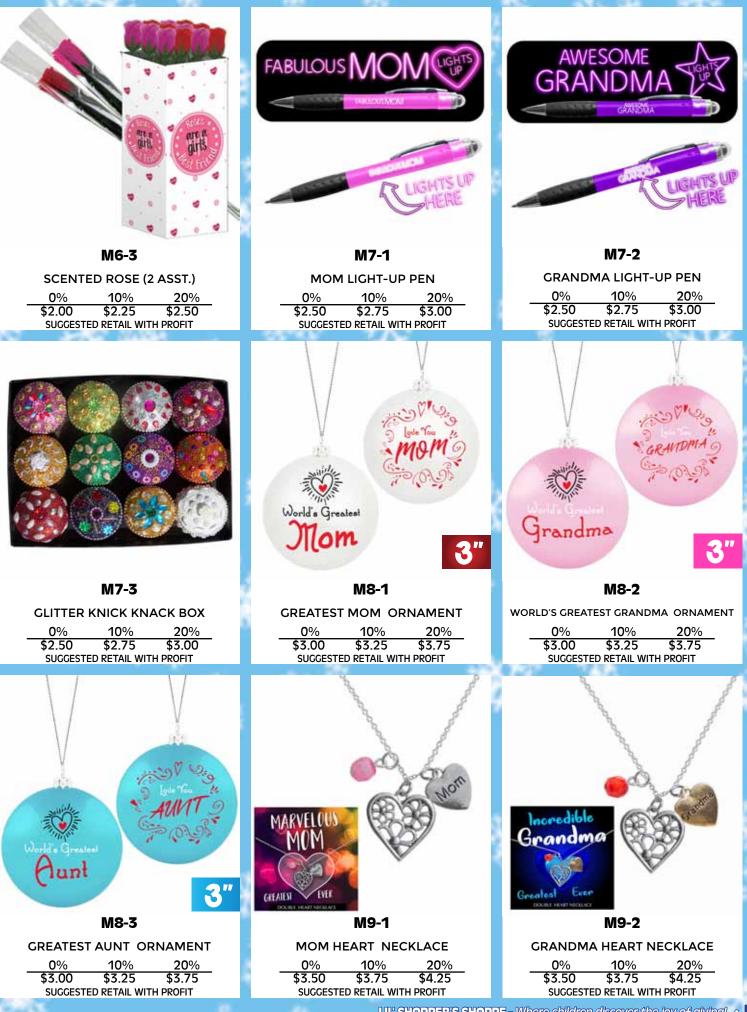

|                                                                                                                                                                                                                                                                                                                                                                                                                                                                                                                                                                                                                                                                                                                                                                                                                                                                                                                                                                                                                                                                                                                                                                                                                                                                                                                                                                                                                                                                                                                                                                                                                                                                                                                                                                                                                                                                                   | MAGNETS                                                                                                                                                      | MAGNETS                                                                                              |
|-----------------------------------------------------------------------------------------------------------------------------------------------------------------------------------------------------------------------------------------------------------------------------------------------------------------------------------------------------------------------------------------------------------------------------------------------------------------------------------------------------------------------------------------------------------------------------------------------------------------------------------------------------------------------------------------------------------------------------------------------------------------------------------------------------------------------------------------------------------------------------------------------------------------------------------------------------------------------------------------------------------------------------------------------------------------------------------------------------------------------------------------------------------------------------------------------------------------------------------------------------------------------------------------------------------------------------------------------------------------------------------------------------------------------------------------------------------------------------------------------------------------------------------------------------------------------------------------------------------------------------------------------------------------------------------------------------------------------------------------------------------------------------------------------------------------------------------------------------------------------------------|--------------------------------------------------------------------------------------------------------------------------------------------------------------|------------------------------------------------------------------------------------------------------|
| Nic Ny<br>Aki Ny<br>Disanarity<br>Nicon                                                                                                                                                                                                                                                                                                                                                                                                                                                                                                                                                                                                                                                                                                                                                                                                                                                                                                                                                                                                                                                                                                                                                                                                                                                                                                                                                                                                                                                                                                                                                                                                                                                                                                                                                                                                                                           | world's Sweetest<br>Mondation                                                                                                                                | worldis Sweetest<br>Grandma                                                                          |
| M2-1                                                                                                                                                                                                                                                                                                                                                                                                                                                                                                                                                                                                                                                                                                                                                                                                                                                                                                                                                                                                                                                                                                                                                                                                                                                                                                                                                                                                                                                                                                                                                                                                                                                                                                                                                                                                                                                                              | M4-1                                                                                                                                                         | M4-2                                                                                                 |
| BEAUTIFUL MOM PVC CLIP           0%         10%         20%           \$0.50         \$0.50         \$0.50           SUGGESTED RETAIL WITH PROFIT         \$000000000000000000000000000000000000                                                                                                                                                                                                                                                                                                                                                                                                                                                                                                                                                                                                                                                                                                                                                                                                                                                                                                                                                                                                                                                                                                                                                                                                                                                                                                                                                                                                                                                                                                                                                                                                                                                                                  | WORLD'S SWEETEST MOM COOKIE MAGNET<br>0% 10% 20%<br>\$1.00 \$1.00 \$1.25<br>SUGGESTED RETAIL WITH PROFIT                                                     | SWEETEST GRANDMA COOKIE MAGNET<br>0% 10% 20%<br>\$1.00 \$1.00 \$1.25<br>SUGGESTED RETAIL WITH PROFIT |
| The second | BEST GRANDMA EVER                                                                                                                                            |                                                                                                      |
| M5-1                                                                                                                                                                                                                                                                                                                                                                                                                                                                                                                                                                                                                                                                                                                                                                                                                                                                                                                                                                                                                                                                                                                                                                                                                                                                                                                                                                                                                                                                                                                                                                                                                                                                                                                                                                                                                                                                              | M5-2                                                                                                                                                         | M5-3                                                                                                 |
| MOM GEMS<br><u>0% 10% 20%</u><br>\$1.50 \$1.50 \$1.75<br>SUGGESTED RETAIL WITH PROFIT                                                                                                                                                                                                                                                                                                                                                                                                                                                                                                                                                                                                                                                                                                                                                                                                                                                                                                                                                                                                                                                                                                                                                                                                                                                                                                                                                                                                                                                                                                                                                                                                                                                                                                                                                                                             | GRANDMA KEY STRAP           0%         10%         20%           \$1.50         \$1.50         \$1.75           SUGGESTED RETAIL WITH PROFIT                 | DESIGNER RINGS<br><u>0% 10% 20%</u><br>\$1.50 \$1.50 \$1.75<br>SUGGESTED RETAIL WITH PROFIT          |
| HOLIDAÝ FAVORIE                                                                                                                                                                                                                                                                                                                                                                                                                                                                                                                                                                                                                                                                                                                                                                                                                                                                                                                                                                                                                                                                                                                                                                                                                                                                                                                                                                                                                                                                                                                                                                                                                                                                                                                                                                                                                                                                   | 10000000000000000000000000000000000000                                                                                                                       | 20000000000000000000000000000000000000                                                               |
| 80 00 50 5 5 60 kg 5 5                                                                                                                                                                                                                                                                                                                                                                                                                                                                                                                                                                                                                                                                                                                                                                                                                                                                                                                                                                                                                                                                                                                                                                                                                                                                                                                                                                                                                                                                                                                                                                                                                                                                                                                                                                                                                                                            | heeeeeeeeeeeeeeeeeeeeeee                                                                                                                                     | Augusto 6000000 100000000000000000000000000000                                                       |
| 201 11 00 8 2 99 7 P<br>201 11 1 00 8 2 99 7 P                                                                                                                                                                                                                                                                                                                                                                                                                                                                                                                                                                                                                                                                                                                                                                                                                                                                                                                                                                                                                                                                                                                                                                                                                                                                                                                                                                                                                                                                                                                                                                                                                                                                                                                                                                                                                                    | Mom                                                                                                                                                          | GRANDMA                                                                                              |
| 77 28 00 #8 80 44                                                                                                                                                                                                                                                                                                                                                                                                                                                                                                                                                                                                                                                                                                                                                                                                                                                                                                                                                                                                                                                                                                                                                                                                                                                                                                                                                                                                                                                                                                                                                                                                                                                                                                                                                                                                                                                                 | You ARE LOVED                                                                                                                                                | You ARE LovED                                                                                        |
| M5-4                                                                                                                                                                                                                                                                                                                                                                                                                                                                                                                                                                                                                                                                                                                                                                                                                                                                                                                                                                                                                                                                                                                                                                                                                                                                                                                                                                                                                                                                                                                                                                                                                                                                                                                                                                                                                                                                              | M6-1                                                                                                                                                         | M6-2                                                                                                 |
| ALL OCCASION EARRINGS<br>0% 10% 20%<br>\$1.50 \$1.50 \$1.75<br>SUGGESTED RETAIL WITH PROFIT                                                                                                                                                                                                                                                                                                                                                                                                                                                                                                                                                                                                                                                                                                                                                                                                                                                                                                                                                                                                                                                                                                                                                                                                                                                                                                                                                                                                                                                                                                                                                                                                                                                                                                                                                                                       | MOM         LOVE         BRACELET           0%         10%         20%           \$2.00         \$2.25         \$2.50           SUGGESTED RETAIL WITH PROFIT | GRANDMA LOVE BRACELET<br>0% 10% 20%<br>\$2.00 \$2.25 \$2.50<br>SUGGESTED RETAIL WITH PROFIT          |
| 4 • LIL' SHOPPER'S SHOPPE - Where children di                                                                                                                                                                                                                                                                                                                                                                                                                                                                                                                                                                                                                                                                                                                                                                                                                                                                                                                                                                                                                                                                                                                                                                                                                                                                                                                                                                                                                                                                                                                                                                                                                                                                                                                                                                                                                                     | scover the joy of giving!                                                                                                                                    | · · · · · · · · · · · · · · · · · · ·                                                                |