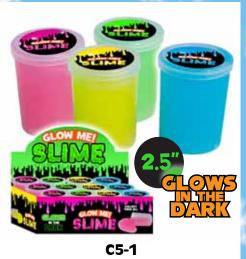

C4-4 TIFFANY EARRINGS 0% 10% 20% \$1.00 \$1.00 \$1.25 SUGGESTED RETAIL WITH PROFIT

|  | GLOW | ME | SLIME |
|--|------|----|-------|
|--|------|----|-------|

| 0%       | 10%          | 20%       |
|----------|--------------|-----------|
| \$1.50   | \$1.50       | \$1.75    |
| SUGGESTE | D RETAIL WIT | TH PROFIT |