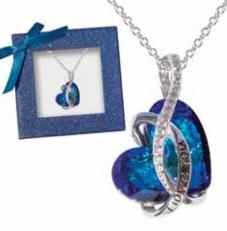

CRYSTAL HOOP BRACELET 0% 10% 20% \$6.00 \$6.75 \$7.50 SUGGESTED RETAIL WITH PROFIT

M15-1

I LOVE YOU CRYSTAL HEART NECKLACE

| 0%                           | 10%    | 20%    |  |  |
|------------------------------|--------|--------|--|--|
| \$7.00                       | \$7.75 | \$8.50 |  |  |
| SUGGESTED RETAIL WITH PROFIT |        |        |  |  |
|                              |        |        |  |  |