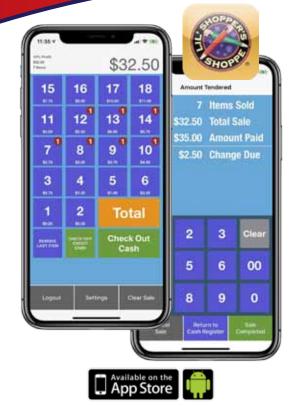

"We have an App for that!" Makes checkout 3x FASTER!

~ FREE ∽ CREDIT CARD PROCESSING ON OUR SMARTPHONE APP!