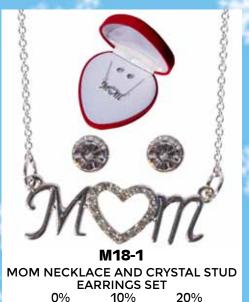

R VASE

 0%
 10%
 20%

 \$5.50
 \$6.00
 \$6.75

 SUGGESTED RETAIL WITH PROFIT



M13-2 SIMPLY THE BEST BAMBOO CUTTING BOARD 0% 10% 20% \$5.50 \$6.00 \$6.75 SUGGESTED RETAIL WITH PROFIT



M14-1 HOLIDAY GLITTER ORNAMENT NECKLACE 0% 10% 20% \$6.00 \$6.75 \$7.50 SUGGESTED RETAIL WITH PROFIT



CRYSTAL HOOP BRACELET 0% 10% 20% \$6.00 \$6.75 \$7.50 SUGGESTED RETAIL WITH PROFIT



M15-1

I LOVE YOU CRYSTAL HEART NECKLACE

| 0%                           | 10%    | 20%    |  |  |
|------------------------------|--------|--------|--|--|
| \$7.00                       | \$7.75 | \$8.50 |  |  |
| SUGGESTED RETAIL WITH PROFIT |        |        |  |  |
|                              |        |        |  |  |

M17-1 MOM'S TRAVEL COFFEE MUG 0% 10% 20% \$9.00 \$10.00 \$11.00 SUGGESTED RETAIL WITH PROFIT



\$11.00

SUGGESTED RETAIL WITH PROFIT

\$12.00

\$10.00



Mommy you're the BEST

M16-1

|   | MOMMY GLASS FRAME |              |           |  |
|---|-------------------|--------------|-----------|--|
|   | 0%                | 10%          | 20%       |  |
| 1 | \$8.00            | \$9.00       | \$10.00   |  |
|   | SUGGEST           | ED RETAIL WI | TH PROFIT |  |



I LOVE YOU PAPERWEIGHT 0% 10% 20% \$10.00 \$11.00 \$12.00 SUGGESTED RETAIL WITH PROFIT

LIL' SHOPPER'S SHOPPE - Where children discover the joy of giving! • 7

|   |                                                                                                                                                                                               | 76 76