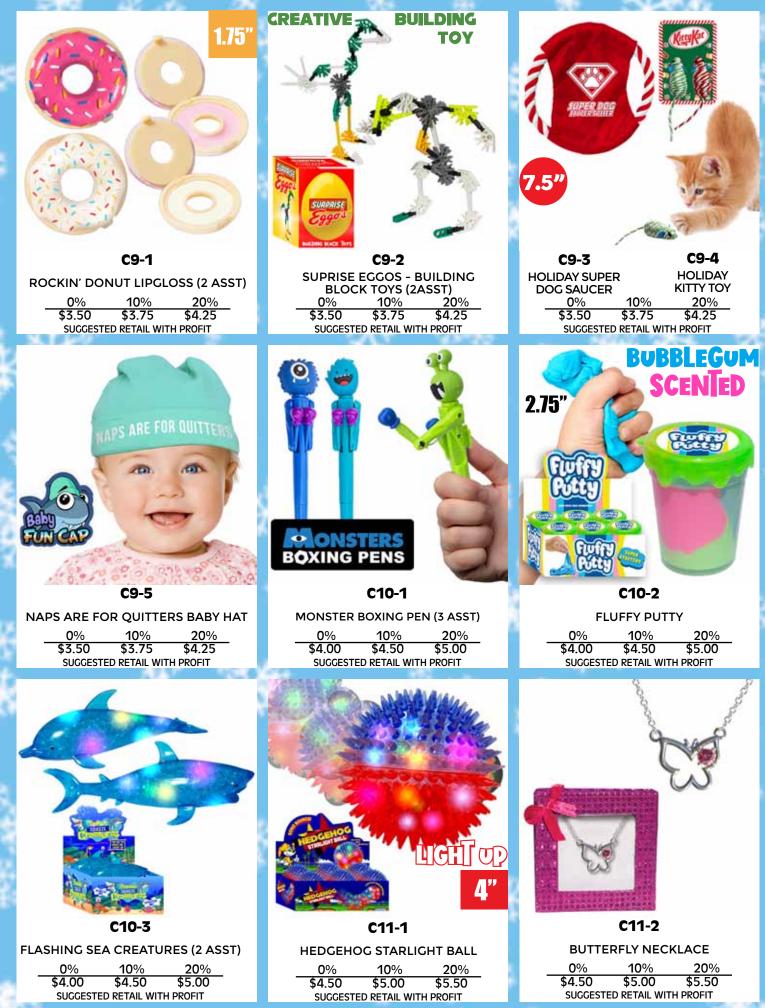

 SPLAT EYEBALL

 0%
 10%
 20%

 \$1.50
 \$1.50
 \$1.75

 SUGGESTED RETAIL WITH PROFIT

12 • LIL' SHOPPER'S SHOPPE - Where children discover the joy of giving!

LLL' SHOPPER'S SHOPPE - Where children discover the joy of giving! • 15