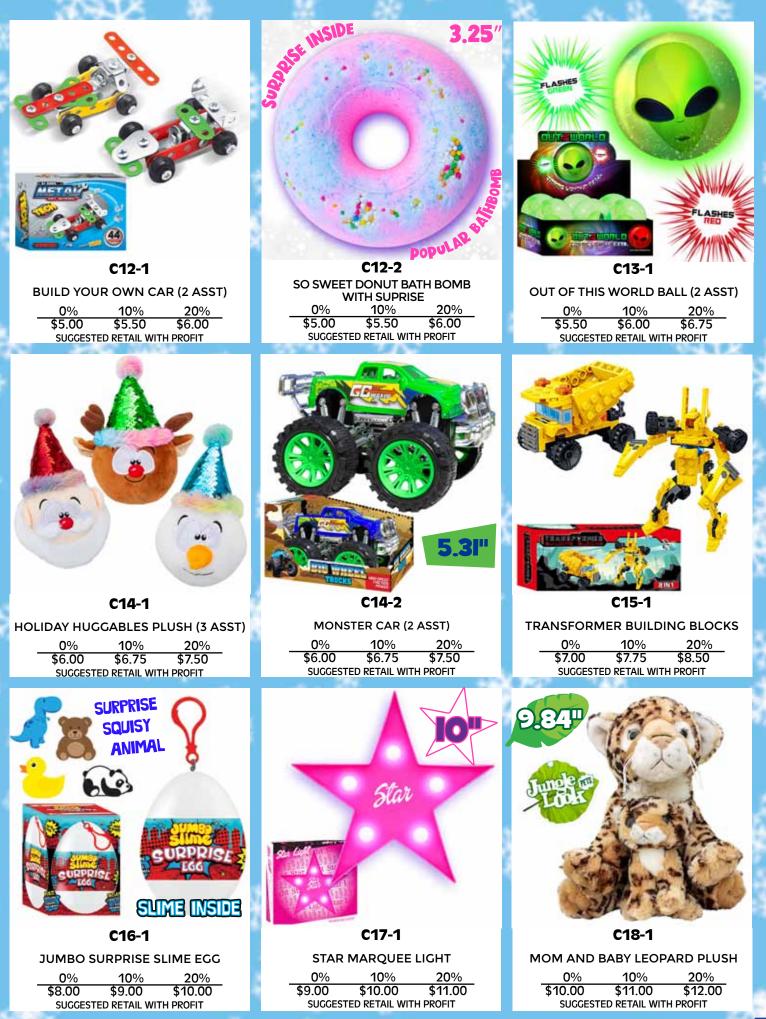

SUGGESTED RETAIL WITH PROFIT



C4-3

| SPARKLY HEART RINGS          |        |        |  |
|------------------------------|--------|--------|--|
| 0%                           | 10%    | 20%    |  |
| \$1.00                       | \$1.00 | \$1.25 |  |
| SUGGESTED RETAIL WITH PROFIT |        |        |  |



C4-4 TIFFANY EARRINGS 0% 10% 20% \$1.00 \$1.00 \$1.25 SUGGESTED RETAIL WITH PROFIT



|  | GLOW | ME | SLIME |
|--|------|----|-------|
|--|------|----|-------|

| 0%       | 10%          | 20%       |
|----------|--------------|-----------|
| \$1.50   | \$1.50       | \$1.75    |
| SUGGESTE | D RETAIL WIT | TH PROFIT |



 SPLAT EYEBALL

 0%
 10%
 20%

 \$1.50
 \$1.50
 \$1.75

 SUGGESTED RETAIL WITH PROFIT

12 • LIL' SHOPPER'S SHOPPE - Where children discover the joy of giving!







LLL' SHOPPER'S SHOPPE - Where children discover the joy of giving! • 15

# WE MAKE IT EASY!

### THE BEST QUALITY GIFTS AVAILABLE IN THE HOLIDAY SHOP INDUSTRY!