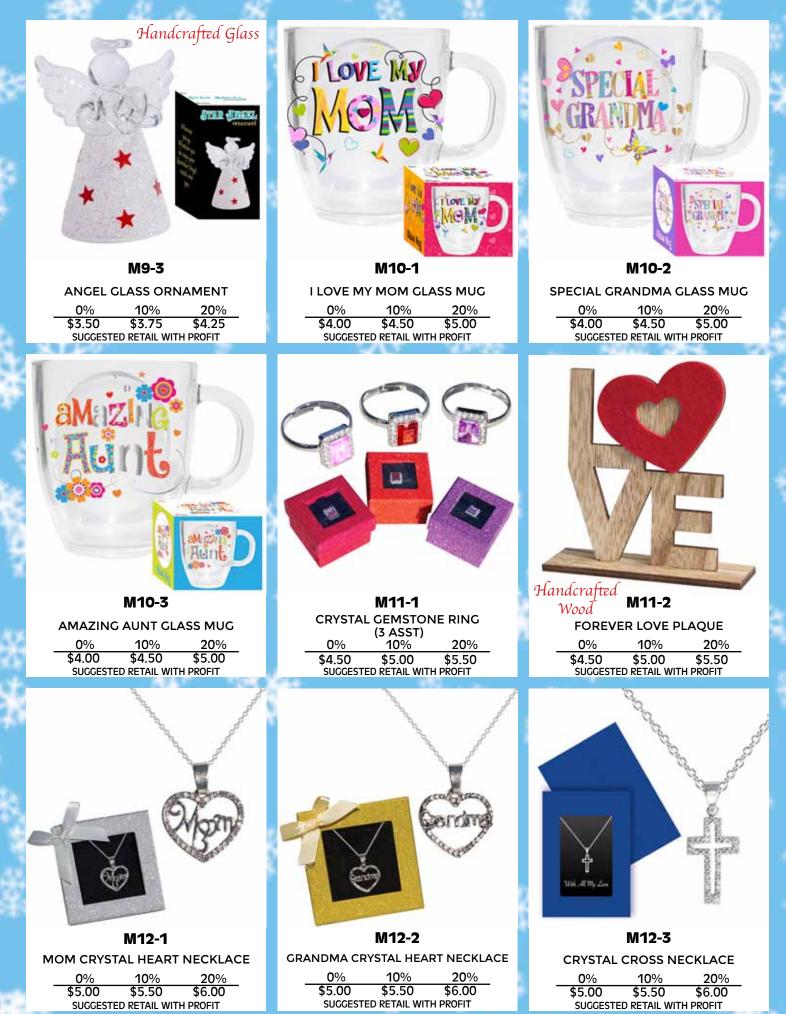

ł,

LIL' SHOPPER'S SHOPPE - Where children discover the joy of giving! • 5

6 • LIL' SHOPPER'S SHOPPE - Where children discover the joy of giving!

M13-1

 BEST MOM EVER VASE

 0%
 10%
 20%

 \$5.50
 \$6.00
 \$6.75

 SUGGESTED RETAIL WITH PROFIT

M13-2 SIMPLY THE BEST BAMBOO CUTTING BOARD 0% 10% 20% \$5.50 \$6.00 \$6.75 SUGGESTED RETAIL WITH PROFIT

M14-1 HOLIDAY GLITTER ORNAMENT NECKLACE 0% 10% 20% \$6.00 \$6.75 \$7.50 SUGGESTED RETAIL WITH PROFIT